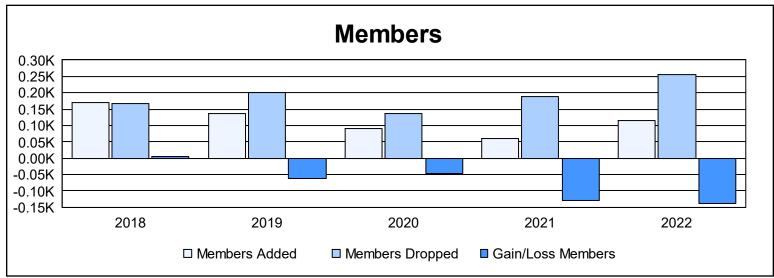

District 104 D As of June 2022 Cumulative

| Year      | New<br>Clubs | Dropped<br>Clubs | Gain/<br>Loss<br>Clubs | New<br>Members | Charter<br>Members | Reinstate<br>Members | Transfer<br>Members | Total<br>Member<br>Added | Total<br>Members<br>Dropped | Gain/<br>Loss<br>Members |
|-----------|--------------|------------------|------------------------|----------------|--------------------|----------------------|---------------------|--------------------------|-----------------------------|--------------------------|
| 2017-2018 | 0            | 0                | 0                      | 105            | 4                  | 2                    | 60                  | 171                      | 167                         | 4                        |
| 2018-2019 | 0            | 0                | 0                      | 100            | 0                  | 2                    | 35                  | 137                      | 200                         | -63                      |
| 2019-2020 | 0            | 1                | -1                     | 86             | 1                  | 3                    | 0                   | 90                       | 137                         | -47                      |
| 2020-2021 | 0            | 0                | 0                      | 55             | 0                  | 2                    | 3                   | 60                       | 189                         | -129                     |
| 2021-2022 | 0            | 7                | -7                     | 85             | 2                  | 1                    | 28                  | 116                      | 255                         | -139                     |
| Average   | 0            | 2                | -2                     | 86             | 1                  | 2                    | 25                  | 115                      | 190                         | -75                      |