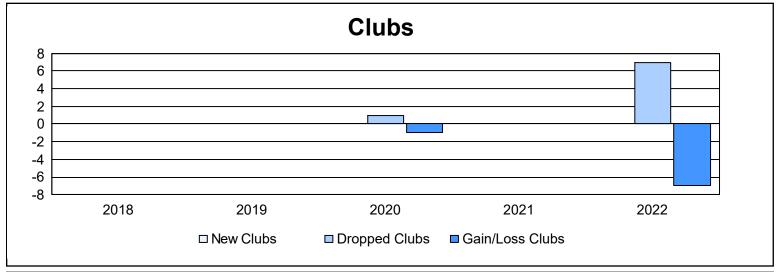

District 104 D As of June 2022 Cumulative

| Year      | New<br>Clubs | Dropped<br>Clubs | Gain/<br>Loss<br>Clubs | New<br>Members | Charter<br>Members | Reinstate<br>Members | Transfer<br>Members | Total<br>Member<br>Added | Total<br>Members<br>Dropped | Gain/<br>Loss<br>Members |
|-----------|--------------|------------------|------------------------|----------------|--------------------|----------------------|---------------------|--------------------------|-----------------------------|--------------------------|
| 2017-2018 | 0            | 0                | 0                      | 105            | 4                  | 2                    | 60                  | 171                      | 167                         | 4                        |
| 2018-2019 | 0            | 0                | 0                      | 100            | 0                  | 2                    | 35                  | 137                      | 200                         | -63                      |
| 2019-2020 | 0            | 1                | -1                     | 86             | 1                  | 3                    | 0                   | 90                       | 137                         | -47                      |
| 2020-2021 | 0            | 0                | 0                      | 55             | 0                  | 2                    | 3                   | 60                       | 189                         | -129                     |
| 2021-2022 | 0            | 7                | -7                     | 85             | 2                  | 1                    | 28                  | 116                      | 255                         | -139                     |
| Average   | 0            | 2                | -2                     | 86             | 1                  | 2                    | 25                  | 115                      | 190                         | -75                      |